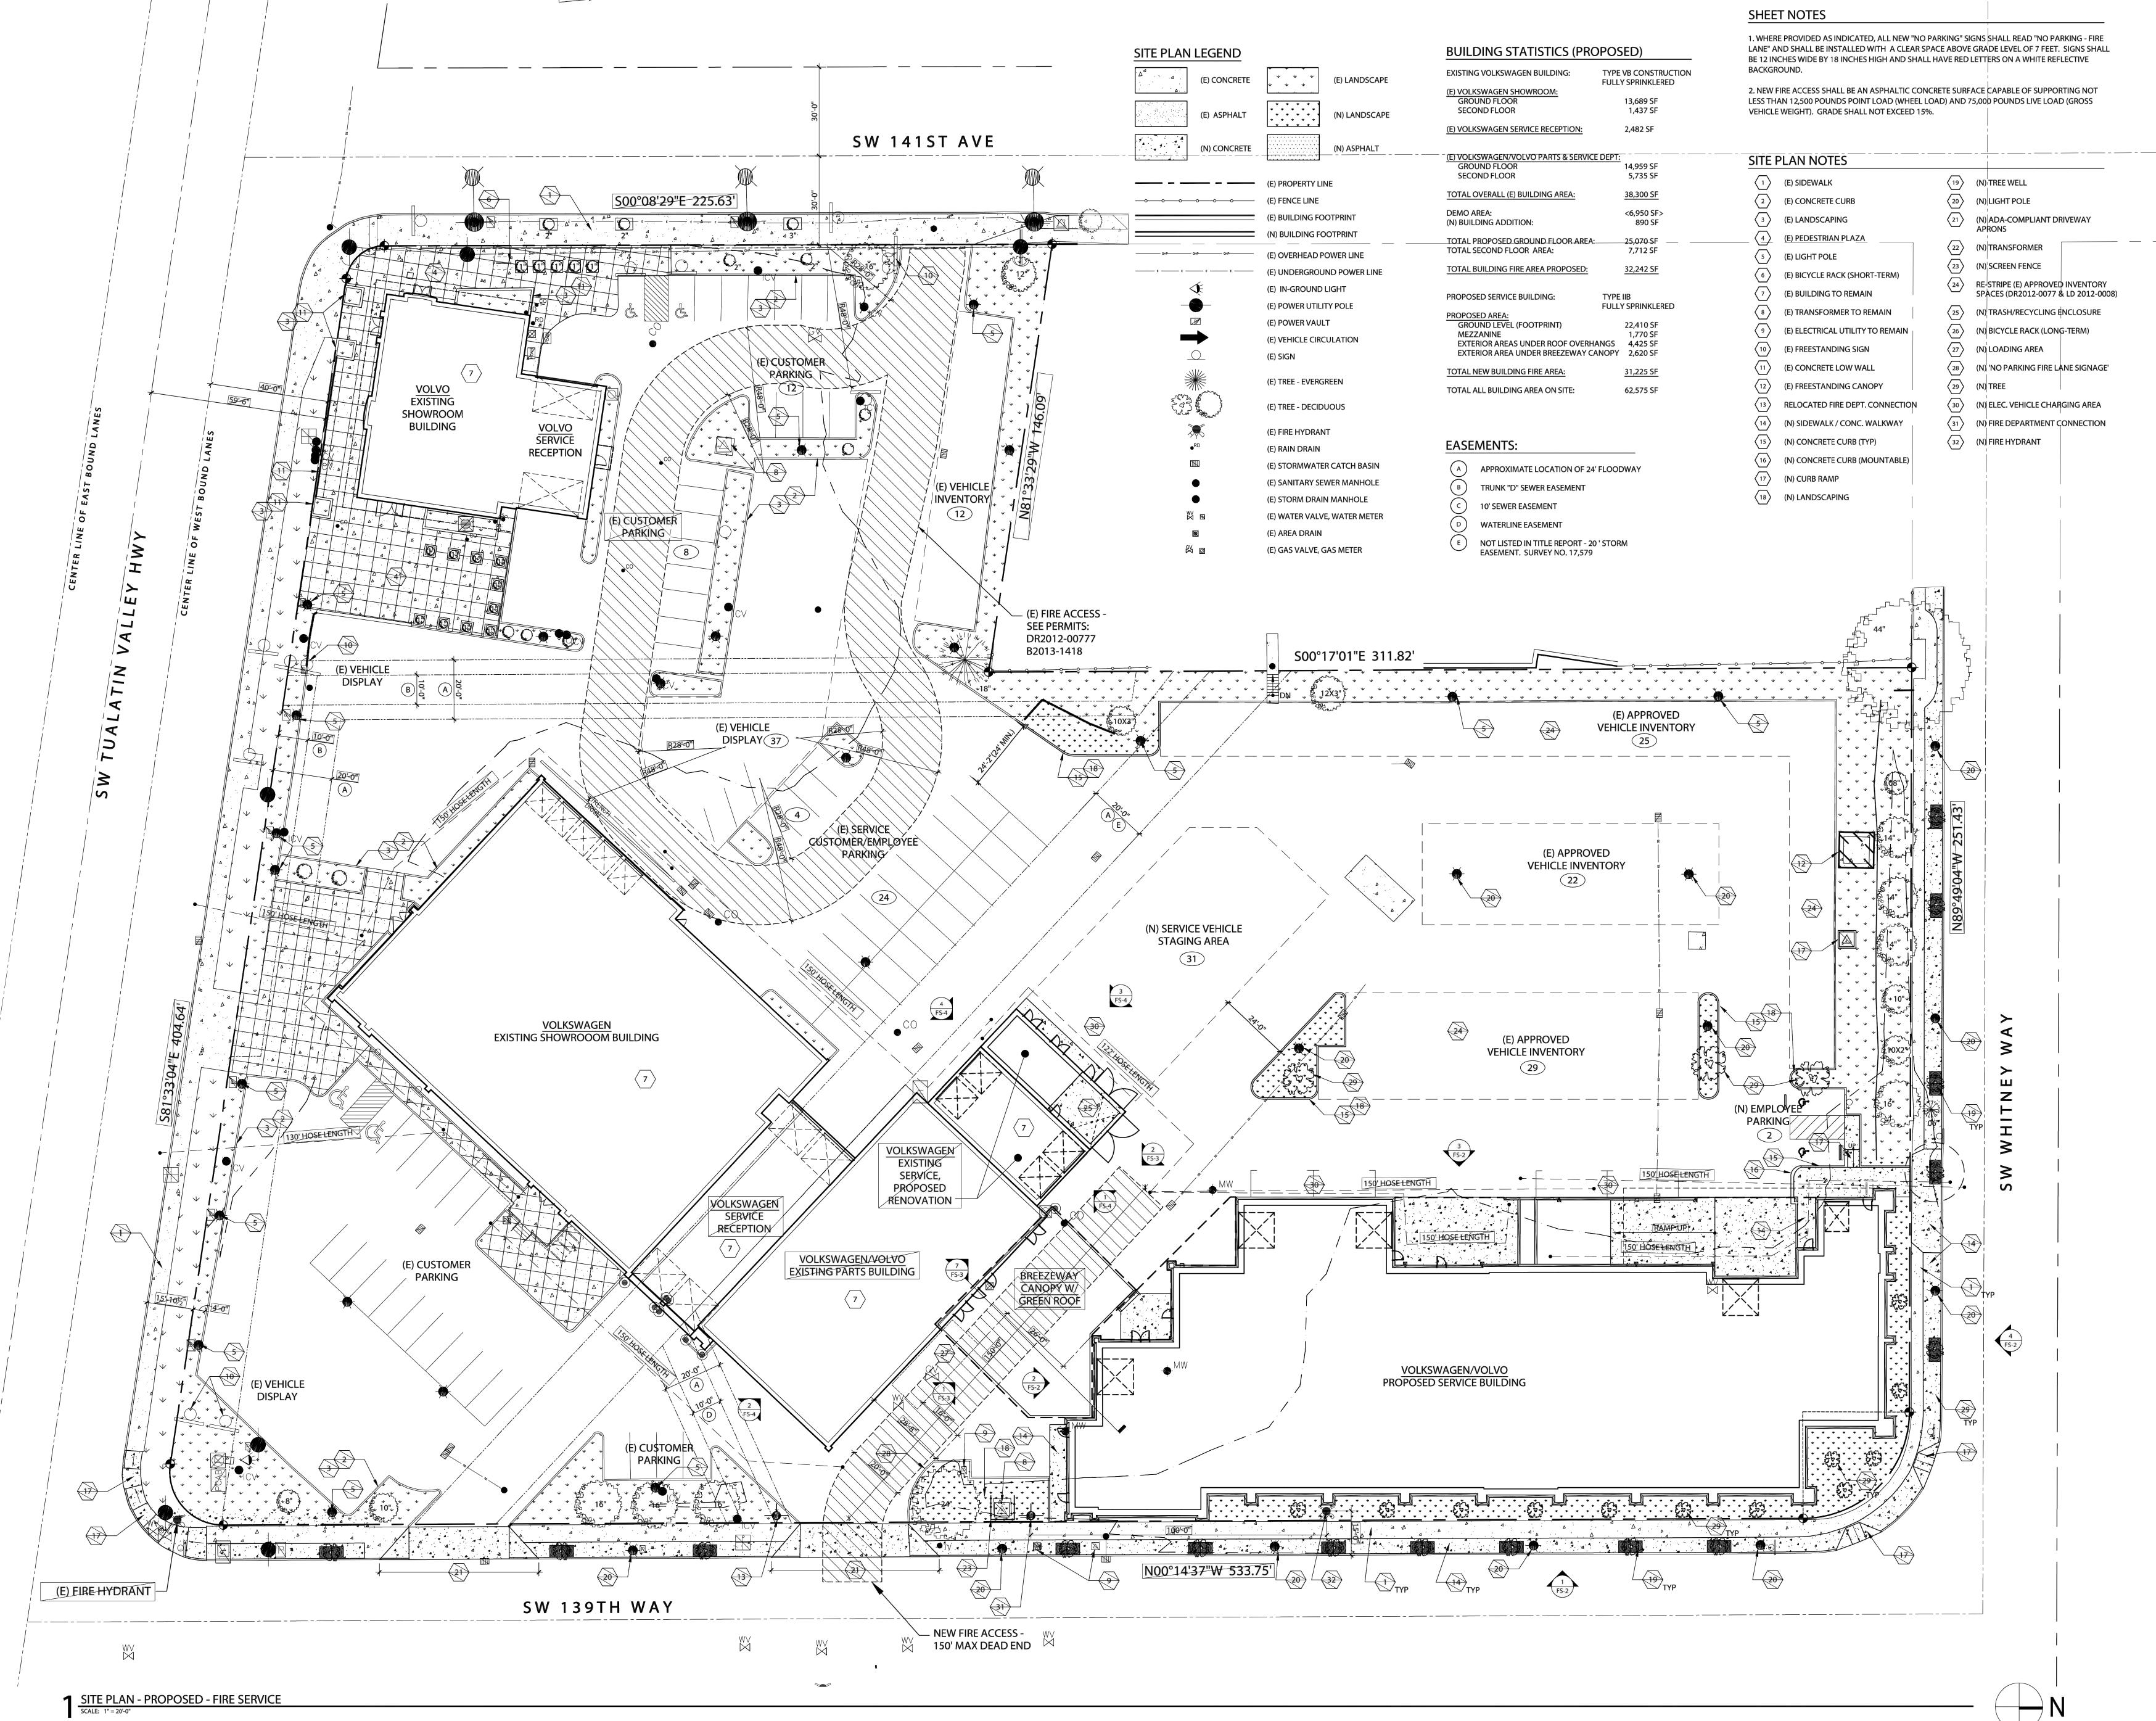

© AXIS DESIGN GROUP
THESE DRAWINGS ARE THE PROPERTY OF AXIS

11104 S.E. STARK STREET

A-101 (FS-0)

© AXIS DESIGN GROUP THESE DRAWINGS ARE THE PROPERTY OF AXIS DESIGN GROUP AND ARE NOT TO BE REPRODUCED IN ANY MANNER EXCEPT WITH THE PRIOR WRITTEN APPROVAL OF AXIS DESIGN GROUP.

11104 S.E. STARK STREET PORTLAND, OR 97216 T: 503.284.0988 | F: 503.546.9276

**REVISIONS** 

DRAWN BY: ECU CHECKED BY: TRB

JOB NO: 19-040 DATE: 04/17/2020 ISSUED FOR: LAND USE

SHEET TITLE SITE PLAN - PROPOSED FIRE SERVICE